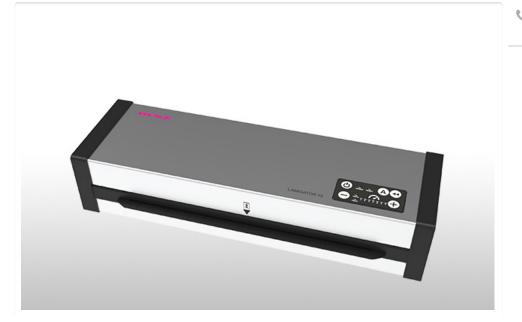

# LAMIGATOR IQ

CALL BACK REQUEST

#### NEW! - Now available

The laminator with intelligent functions: IQ auto run, IQ anti-jam, IQ power off. The IQ sensor detects the product to be laminated and sets itself automatically for a perfect laminating result.

- Heating up time of 50
- IQ auto run: IQ Sensor detects the product to be laminated and automatically adjusts
- IQ anti-jam: IQ Anti-Jam Sensor prevents and reverses pouch automatically before jam
- IQ power off: IQ Intelligence turns power off automatically after 30 minutes of no laminating
- · High laminating speed
- Elegant design